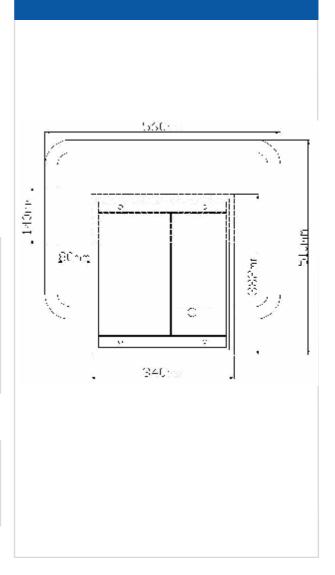

| Model       |                  |
|-------------|------------------|
| Dimension   | 560mm*510mm*80mm |
| Arm Height: | 405mm            |
| Arm Width   | 555mm            |
| Weight      | 18KG             |
| Material    | steel            |